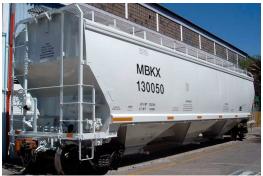

### **SLR Current Business**

- Heating fuels
- Plastics
- Propane Storage
- RCP Lumber, Island Pond, VT
- New Hampshire Central RR in N. Stratford
  - Energy Transload,
     Storage
- Commodities: lumber, chemicals, propane, paper
- Gorham Tissue served through Maine transload operations
- Development of former Groveton Mill site