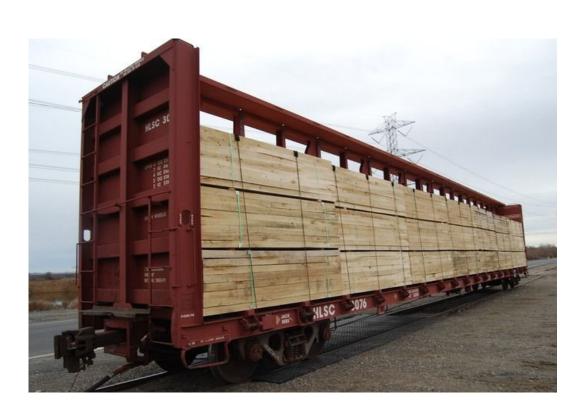

### **SLR Current Business**

- Heating fuels
- Plastics
- Propane Storage
- RCP Lumber, Island Pond, VT
- New Hampshire Central RR in N. Stratford
  - Energy Transload,
     Storage
- Commodities: lumber, chemicals, propane, paper
- Gorham Tissue served through Maine transload operations
- Development of former Groveton Mill site

#### **Potential Business**

**Distribution Warehouse** 

Waste & Recycling

C&D

**MSW** 

Lumber

**Plastics** 

Energy