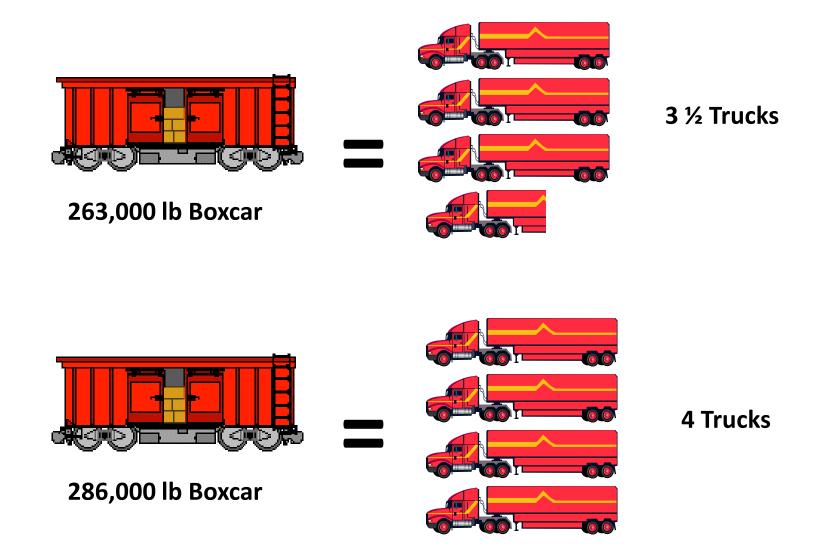

ransload,
     Storage
- Commodities: lumber, chemicals, propane, paper
- Gorham Tissue served through Maine transload operations
- Development of former Groveton Mill site

### Rail Business

#### **Previous Business**

Cement distribution in East Deering

Flour transload in East Deering

Beans for B&M Beans

Lumber delivered to East Deering

Wine delivered to East Deering

Oil transload into tank cars in East Deering

Lumber delivered to Yarmouth

Storage In Transit loaded railcars in Yarmouth

Seasonal ski trains from East Deering to Bethel, ME, Sunday River.









#### **Potential Business**

**Distribution Warehouse** 

Waste & Recycling

C&D

**MSW** 

Lumber

**Plastics** 

Energy

## • Future Growth **Opportunities**









## Advantages of Freight Rail Shipping Vs. Trucking



# The RR Landscape Is Changing

CP Rail has purchased Montreal, Maine & Atlantic RR. CSX Transportation has purchased Pan Am Railway. Fingerlakes RR will operate the Rockland Branch.

# Questions?