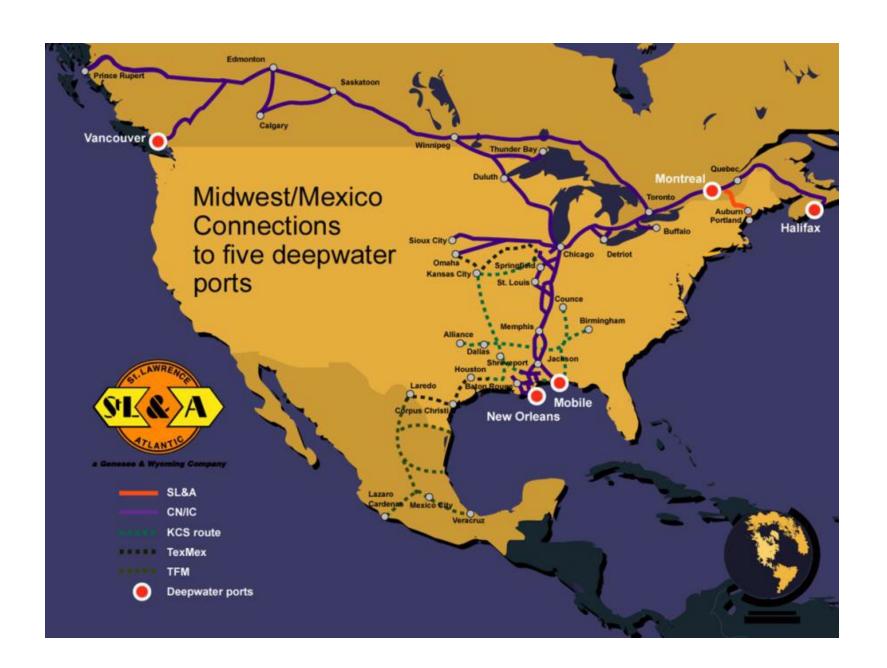

### **SLR Current Business**

- Heating fuels
- Plastics
- Propane Storage
- RCP Lumber, Island Pond, VT
- New Hampshire Central RR in N. Stratford
  - Energy Transload,
     Storage
- Commodities: lumber, chemicals, propane, paper
- Gorham Tissue served through Maine transload operations
- Development of former Groveton Mill site

### Rail Business