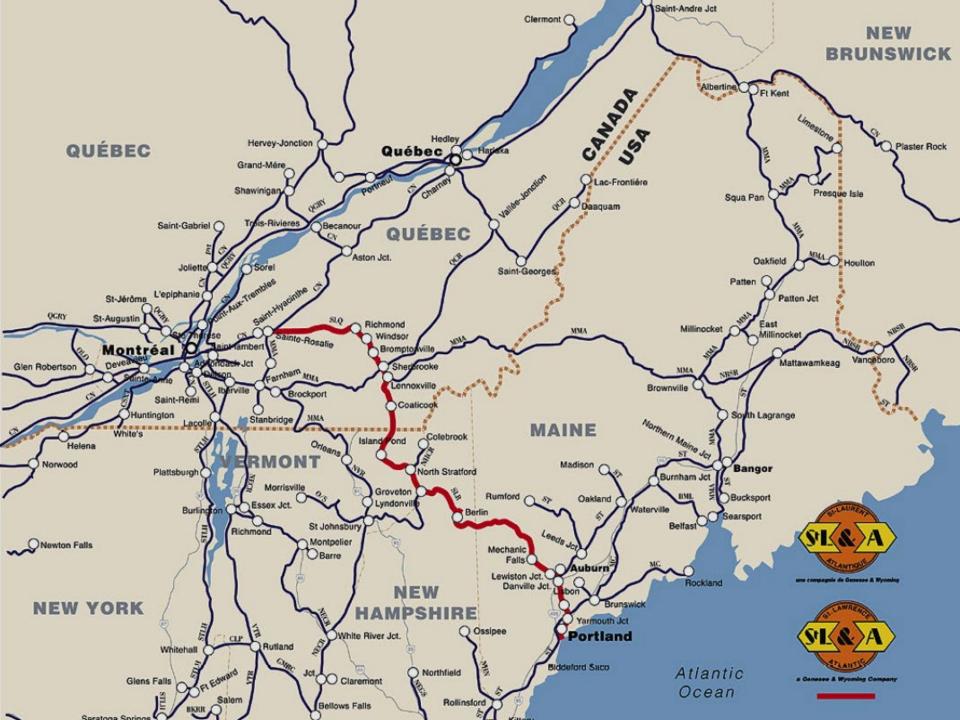

### **SLR Current Business**

- Heating fuels
- Plastics
- Propane Storage
- RCP Lumber, Island Pond, VT
- New Hampshire Central RR in N. Stratford
  - Energy Transload,
     Storage
- Commodities: lumber, chemicals, propane, paper
- Gorham Tissue served through Maine transload operations
- Development of former Groveton Mill site

### Rail Business